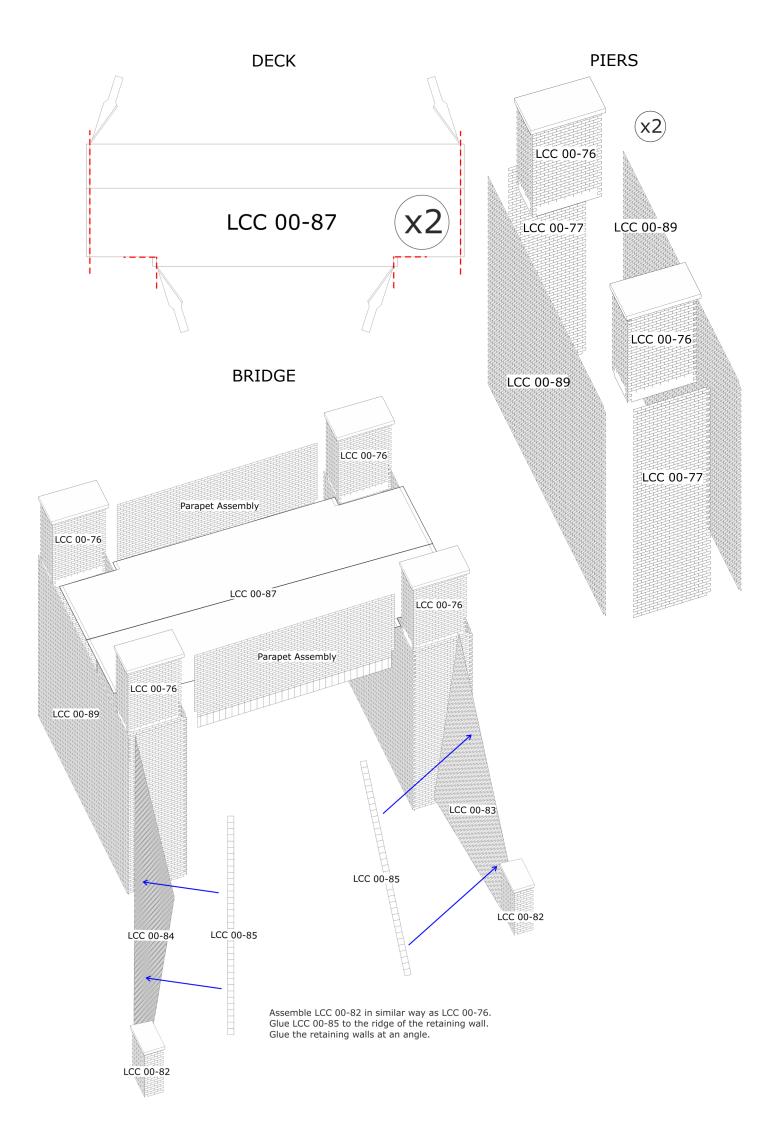

## B 00-22 Bundle: brick overbridge

Bundle contains:

- 4x LCC 00-76
- 4x LCC 00-77
- 4x LCC 00-79
- 1x LCC 00-80
- 1x LCC 00-81
- 4x LCC 00-82
- 2x LCC 00-83
- 2x LCC 00-84
- 2x LCC 00-85
- 1x LCC 00-86
- 2x LCC 00-87
- 4x LCC 00-89

This kit contains elements which can be used to build brick overbridge bridge.

To build a single road deck version of this bridge you can purchase LCC 00-78 and use them instead LCC 00-89. Also trim the deck following middle line.