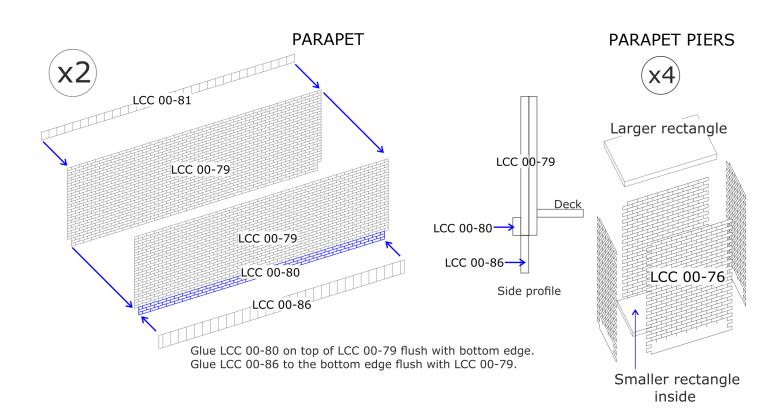

## B 00-22 Bundle: brick overbridge

Bundle contains:

- 4x LCC 00-76
- 4x LCC 00-77
- 4x LCC 00-79
- 1x LCC 00-80
- 1x LCC 00-81
- 4x LCC 00-82
- 2x LCC 00-83
- 2x LCC 00-84
- 2x LCC 00-85
- 1x LCC 00-86
- 2x LCC 00-87
- 4x LCC 00-89

This kit contains elements which can be used to build brick overbridge bridge.

To build a single road deck version of this bridge you can purchase LCC 00-78 and use them instead LCC 00-89. Also trim the deck following middle line.